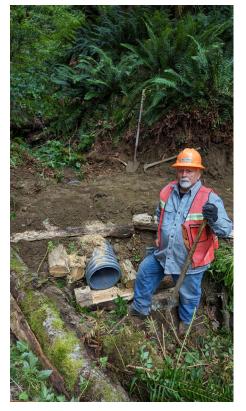

#### June 17, 2023 Saxon work party

A work party was held up the Thousand Puddles trail at Saxon on June 17th. In attendance were Verna and Andy McLeod, Bill McKenna, Bob Rathjen, and Rocky. A section of the trail had cut away the bank a couple of years ago on a sharp corner. A small creek washed out the trail and carved out a small canyon two to four feet deep.

We discussed several different options including building a small bridge across the divide. A decision was made to put in a temporary culvert about 6 feet in length. The culvert was donated by Vince Stremler and was put into place with a lot of digging and shoveling. A bunch of tools were used and were packed in by three mules and one horse.

Adding to the work was Verna going up the trail a ways by herself brush cutting out the trail.

Later, Bob and Rocky logged out the trail and made it up to Roy's picnic table and....had a picnic lunch. The trail is in good shape and can be used by most anyone.