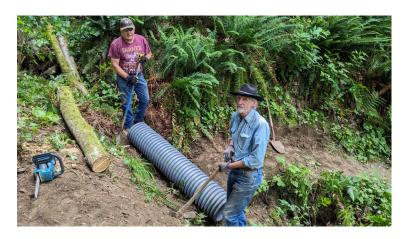

#### June 17, 2023 Saxon work party

A work party was held up the Thousand Puddles trail at Saxon on June 17th. In attendance were Verna and Andy McLeod, Bill McKenna, Bob Rathjen, and Rocky. A section of the trail had cut away the bank a couple of years ago on a sharp corner. A small creek washed out the trail and carved out a small canyon two to four feet deep.

We discussed several different options including building a small bridge across the divide. A decision was made to put in a temporary culvert about 6 feet in length. The culvert was donated by Vince Stremler and was put into place with a lot of digging and shoveling. A bunch of tools were used and were packed in by three mules and one horse.