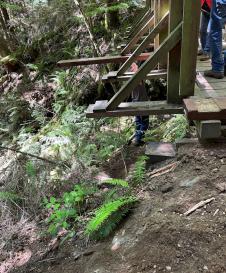

**DNR: National Trails Day-** Sharon – the project went well- we replaced planks on the bridge which turned out to be a challenge. We had just the know-how to solve some tricky problems and just the right tools. The DNR opened up a temp. trail to give us close access, so no stock was needed. Members from Whatcom and Skagit that attended: Bill McKenna, Andy McLeod, Sharon Hoofnagle. Rocky Leavitt, Rich Ruhl, Alesa Boswel and Tim Riley. It was noted that once the planks start to rot out it is time to replace the bridge. We made it back in time for the meal.

#### Trail Tales

Page 8

(A couple more pictures of **Pasayten work party**, **June 9—11, 2023** 

Blanchard DNR National Trails Day work party, June 3, 2023 pictures. Fixing bridge.