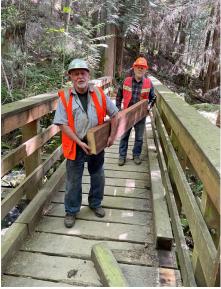

**DNR: National Trails Day-** Sharon – the project went well- we replaced planks on the bridge which turned out to be a challenge. We had just the know-how to solve some tricky problems and just the right tools. The DNR opened up a temp. trail to give us close access, so no stock was needed. Members from Whatcom and Skagit that attended: Bill McKenna, Andy McLeod, Sharon Hoofnagle. Rocky Leavitt, Rich Ruhl, Alesa Boswel and Tim Riley. It was noted that once the planks start to rot out it is time to replace the bridge. We made it back in time for the meal.

#### Trail Tales

Page 8

(A couple more pictures of **Pasayten work party**, **June 9—11, 2023** 

Blanchard DNR National Trails Day work party, June 3, 2023 pictures. Fixing bridge.