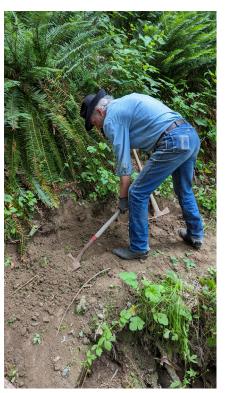

Adding to the work was Verna going up the trail a ways by herself brush cutting out the trail.

Later, Bob and Rocky logged out the trail and made it up to Roy's picnic table and....had a picnic lunch. The trail is in good shape and can be used by most anyone.

This trail, especially along the river, needs brushing out badly. Let us know if you can help out. I will get you the right equipment.

Rocky Leavitt

(More pictures on page 10) (More pictures of the Saxon work party, June 17, 2023)