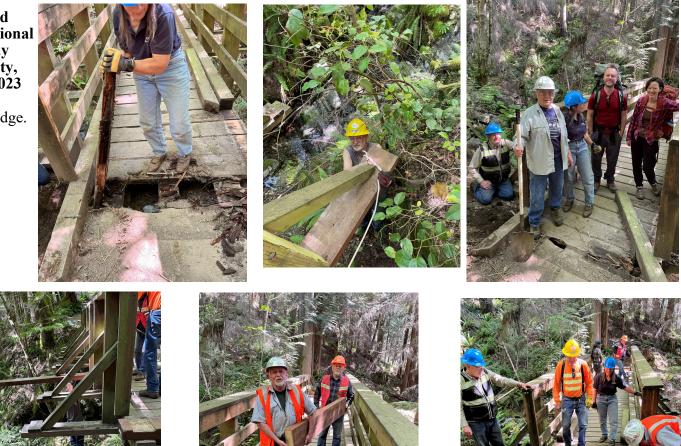

**DNR: National Trails Day-** Sharon – the project went well- we replaced planks on the bridge which turned out to be a challenge. We had just the know-how to solve some tricky problems and just the right tools. The DNR opened up a temp. trail to give us close access, so no stock was needed. Members from Whatcom and Skagit that attended: Bill McKenna, Andy McLeod, Sharon Hoofnagle. Rocky Leavitt, Rich Ruhl, Alesa Boswel and Tim Riley. It was noted that once the planks start to rot out it is time to replace the bridge. We made it back in time for the meal.

#### Trail Tales

Page 8

(A couple more pictures of **Pasayten work party**, **June 9—11, 2023** 

Blanchard DNR National Trails Day work party, June 3, 2023 pictures. Fixing bridge.