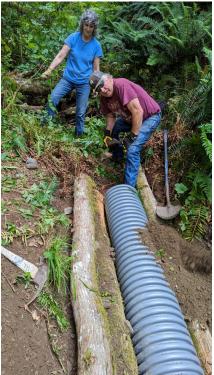

#### June 17, 2023 Saxon work party

A work party was held up the Thousand Puddles trail at Saxon on June 17th. In attendance were Verna and Andy McLeod, Bill McKenna, Bob Rathjen, and Rocky. A section of the trail had cut away the bank a couple of years ago on a sharp corner. A small creek washed out the trail and carved out a small canyon two to four feet deep.

We discussed several different options including building a small bridge across the divide. A decision was made to put in a temporary culvert about 6 feet in length. The culvert was donated by Vince Stremler and was put into place with a lot of digging and shoveling. A bunch of tools were used and were packed in by three mules and one horse.

Adding to the work was Verna going up the trail a ways by herself brush cutting out the trail.

Later, Bob and Rocky logged out the trail and made it up to Roy's picnic table and....had a picnic lunch. The trail is in good shape and can be used by most anyone.