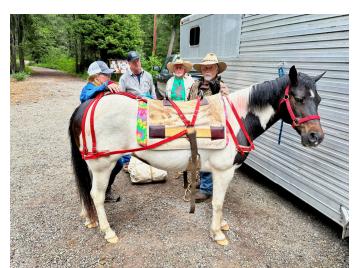

**Pasayten Project** Tim V Joe R, Bill M, Rocky and Linda L attended. Rocky taught a packing clinic for new packers. Media (Methow News) were there. PNT, WTA, and BCHW participated. About 60 people attended. Bill cooked brisket for the group. Crews did trail work, however there was a bad windstorm one night. Joe hauled the club trailer, hauled well and looked great. (Check the Pasayten Project out on the BCHW web site)

#### Pasayten Wilderness Project Kickoff, Weekend of June 9th—June 11th, 2023

Here's a few photos from the Pasayten Wilderness Project Kickoff this past weekend. Bill, Rocky, Tim, and myself were in attendance. Bill cooked over 40 pounds of brisket for the Saturday kickoff.