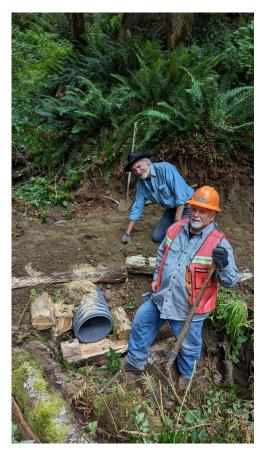

This trail, especially along the river, needs brushing out badly. Let us know if you can help out. I will get you the right equipment.

Rocky Leavitt

(More pictures on page 10) (More pictures of the Saxon work party, June 17, 2023)

Check out the work done! It looks great! Below, Bob having lunch at the picnic table—still standing! Thousand Puddle trail was one of favorite places to ride, close to the river, peaceful. If you get a chance ride at Saxon. Fran