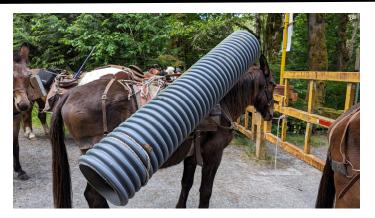

#### June 17, 2023 Saxon work party

A work party was held up the Thousand Puddles trail at Saxon on June 17th. In attendance were Verna and Andy McLeod, Bill McKenna, Bob Rathjen, and Rocky. A section of the trail had cut away the bank a couple of years ago on a sharp corner. A small creek washed out the trail and carved out a small canyon two to four feet deep.

We discussed several different options including building a small bridge across the divide. A decision was made to put in a temporary culvert about 6 feet in length. The culvert was donated by Vince Stremler and was put into place with a lot of digging and shoveling. A bunch of tools were used and were packed in by three mules and one horse.