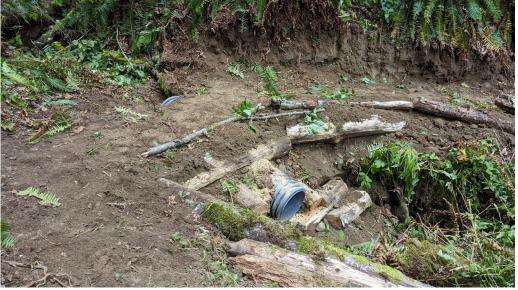

#### June 17, 2023 Saxon work party

A work party was held up the Thousand Puddles trail at Saxon on June 17th. In attendance were Verna and Andy McLeod, Bill McKenna, Bob Rathjen, and Rocky. A section of the trail had cut away the bank a couple of years ago on a sharp corner. A small creek washed out the trail and carved out a small canyon two to four feet deep.

We discussed several different options including building a small bridge across the divide. A decision was made to put in a temporary culvert about 6 feet in length. The culvert was donated by Vince Stremler and was put into place with a lot of digging and shoveling. A bunch of tools were used and were packed in by three mules and one horse.

Adding to the work was Verna going up the trail a ways by herself brush cutting out the trail.

Later, Bob and Rocky logged out the trail and made it up to Roy's picnic table and....had a picnic lunch. The trail is in good shape and can be used by most anyone.