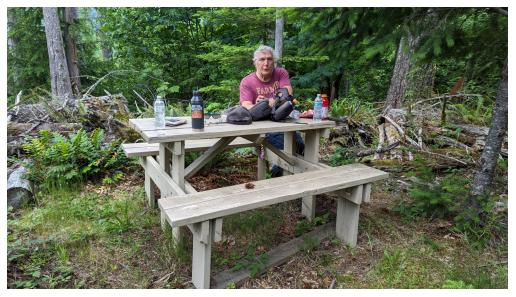

Adding to the work was Verna going up the trail a ways by herself brush cutting out the trail.

Later, Bob and Rocky logged out the trail and made it up to Roy's picnic table and....had a picnic lunch. The trail is in good shape and can be used by most anyone.

Check out the work done! It looks great! Below, Bob having lunch at the picnic table—still standing! Thousand Puddle trail was one of favorite places to ride, close to the river, peaceful. If you get a chance ride at Saxon. Fran