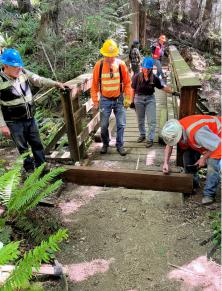

**DNR: National Trails Day-** Sharon – the project went well- we replaced planks on the bridge which turned out to be a challenge. We had just the know-how to solve some tricky problems and just the right tools. The DNR opened up a temp. trail to give us close access, so no stock was needed. Members from Whatcom and Skagit that attended: Bill McKenna, Andy McLeod, Sharon Hoofnagle. Rocky Leavitt, Rich Ruhl, Alesa Boswel and Tim Riley. It was noted that once the planks start to rot out it is time to replace the bridge. We made it back in time for the meal.